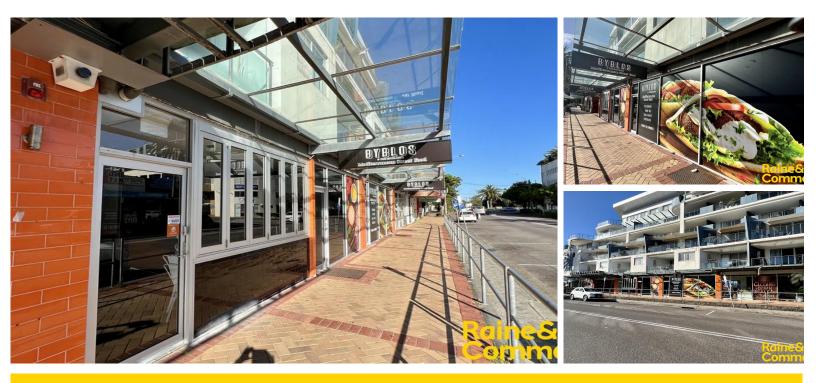

### Sold

Located in the right in the centre of the bustling retail/tourist precinct of The Entrance, with high pedestrian traffic flow and almost opposite Memorial Park a prime corner waterfront reserve.

Available to purchase are 3 Strata title shops available in one-line, offering a combined floor area of 98m2 this space is perfect for so many users. Positioned close to many quality eateries, hotels, retail shops, the added convenience of being close to both kerbside and public parking within the waterside suburb that has a growing population boosted by ongoing high-rise unit development.

This offering has a fresh 5-year lease with 2 × 5-year options with a commencing annual income of \$36,500 Gross P.A + GST with 3.5% annual increases.

- Zoned B2 Local Centre
- 98m2 of Floor area

| Property ID           | L20597547 |
|-----------------------|-----------|
| Property Type         | Retail    |
| Building / Floor Area | 98        |