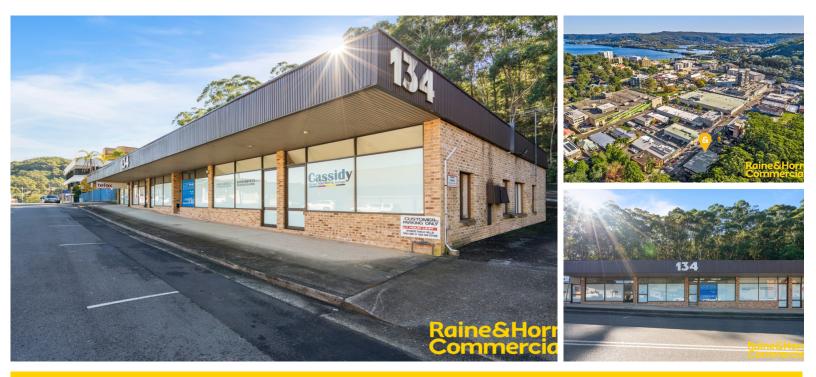

### For Lease \$42,000 PA Plus GST, Plus Outgoings

Office 2 / 134-136 Erina Street, Gosford presents a welcoming reception area with four generously proportioned offices and open-plan work area, all spread across a spacious 160m2 area. Enjoy direct street access, ample on-site parking, and outstanding signage opportunities. This conveniently positioned property is just a stone's throw away from premier shopping destinations, Gosford Station, and a bus interchange.