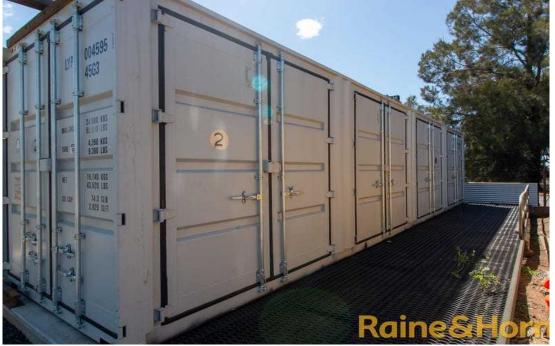

## From \$40.00 per week + GST

Located at 10 Jannali Road, West Dubbo, these secure containers are available in both 20ft (14sqm approx.) and 40ft (28sqm approx.) for your storage needs. Good security with lock up entry gate and additional onsite commercial tenancy.

Available for lease \$40.00 per week + GST for 20ft containers and \$50.00 per week + GST for 40ft containers payable monthly in advance

Contact Thomas Haylock or Joe Burgun at Raine & Horne Commercial Dubbo on 02 6882 1755 to arrange your inspection.