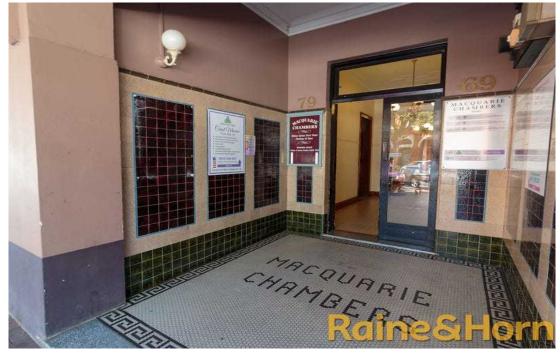

## Affordable First Floor Office Space - onsite parking

\$8,320pa + GST

Positioned in the heart of the Dubbo CBD in a character premises 'Macquarie Chambers', this air conditioned office space provides convenience of location. Features include:

- first floor positioning in Macquarie Street
- · reverse cycle air conditioning
- · vinyl flooring
- freshly painted interior
- access East-facing balcony overlooking Macquarie Street
- · common area amenities
- mix of professional & retail tenancies