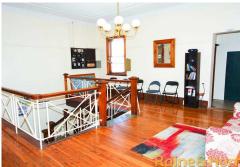

## Affordable First Floor Office Space - onsite parking

\$8,320pa + GST

Positioned in the heart of the Dubbo CBD in a character premises 'Macquarie Chambers', this air conditioned office space provides convenience of location. Features include:

- first floor positioning in Macquarie Street
- · reverse cycle air conditioning
- · vinyl flooring
- freshly painted interior
- access East-facing balcony overlooking Macquarie Street
- · common area amenities
- mix of professional & retail tenancies