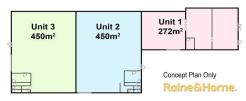

## Impressive Refurbished Warehouse/Showroom For Lease

\$49,500pa + GST

Refurbished Warehouse with high profile Newell Highway (Bourke Street) visibility available to lease.

- Complex includes 3 industrial/showroom units with individual amenities, with unit 2 the only remaining warehouse available.
- High clearance warehousing.
- Warehouse recently received impressive complete modern refurbishment.
- Yard area available to lease via negation.
- Zoning: E3 Productivity Support.
- Suitable for Industrial, Specialty Retail, Office and more.
- Surrounded by quality tenants including Dubbo City Toyota, Sainsbury's Hyundai/Kia/Jeep,

#### Thomas Haylock

**J** 0400 372 389

chomash@rhdubbo.com.au

Burson, Inland Trucks and more.

Zoning: E3 Productivity Support

Site Area: 8,058 m2 (approx.)

Lettable Area: 468 m2\*

Rent: \$49,500 per annum or \$951.23 per week + GST

### Approx..

\*Architect images used in marketing.