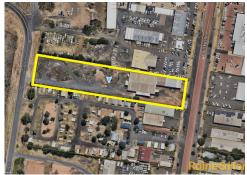

Area

8058.0 sqm

#### Thomas Haylock

**J** 0400 372 389

chomash@rhdubbo.com.au

Burson, Inland Trucks and more.

Zoning: E3 Productivity Support

Site Area: 8,058 m2 (approx.)

Lettable Area: 468 m2\*

Rent: \$49,500 per annum or \$951.23 per week + GST