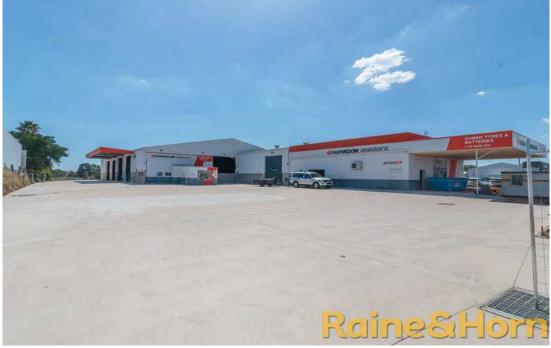

## Impressive Refurbished Warehouse/Showroom For Lease

\$49,500pa + GST

Refurbished Warehouse with high profile Newell Highway (Bourke Street) visibility available to lease.

- Complex includes 3 industrial/showroom units with individual amenities, with unit 2 the only remaining warehouse available.
- High clearance warehousing.
- Warehouse recently received impressive complete modern refurbishment.
- Yard area available to lease via negation.
- Zoning: E3 Productivity Support.
- Suitable for Industrial, Specialty Retail, Office and more.
- Surrounded by quality tenants including Dubbo City Toyota, Sainsbury's Hyundai/Kia/Jeep,

#### Thomas Haylock

**J** 0400 372 389

chomash@rhdubbo.com.au

Burson, Inland Trucks and more.

Zoning: E3 Productivity Support

Site Area: 8,058 m2 (approx.)

Lettable Area: 468 m2\*

Rent: \$49,500 per annum or \$951.23 per week + GST