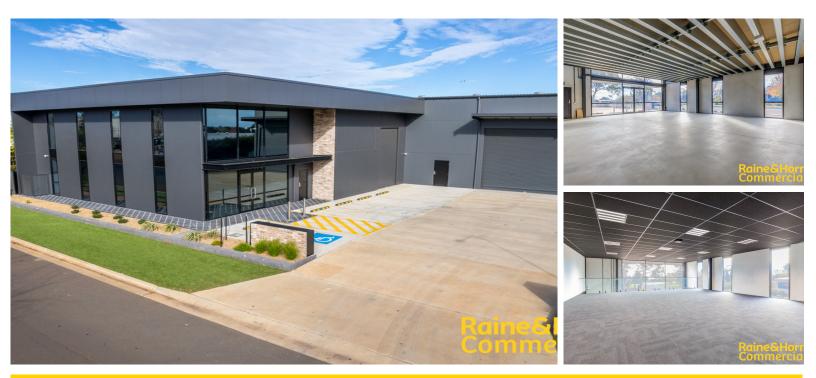

# Outstanding Showroom/Warehouse For Lease

### \$79,000 per annum plus GST

Brand new immaculate Showroom/Warehouse For Lease right at the entry to the prestigious Blueridge Business Park. Now completed and available to occupy immediately. Features include:

• 394\* sqm lettable area consisting of: 132\* sqm of Showroom and amenities,152\* sqm of Warehouse and 110\* sqm of mezzanine Office.

- High Clearance (6\*m) warehousing with Auto Roller Door.
- Modern Functional design with Double Glazed windows and secure Concrete Tilt Panel construction.
- Reverse Cycle Air Conditioning.
- Smart LED Lighting.
- Magnificent first floor Office overlooking the entry to Blueridge Business Park and the new

#### Joe Burgun

🤳 0418 649 871 <mark>会</mark> joe@rhdubbo.com.au Bunnings development.

• Flexible E3 Productivity Support Zoning suitable for Showroom/ Specialty Retail / Warehousing/ Office and more (STCA).

• Surrounded by national tenants including Bunnings, Mainfreight, McDonalds, Petbarn, Jayco and Yamaha.

Zoning: E3 Productivity Support

Lettable Area: Approx. 392 sqm

Lease Term: 3 to 5 years

Rent: \$79,000 p.a or \$1,519.23 per week + GST