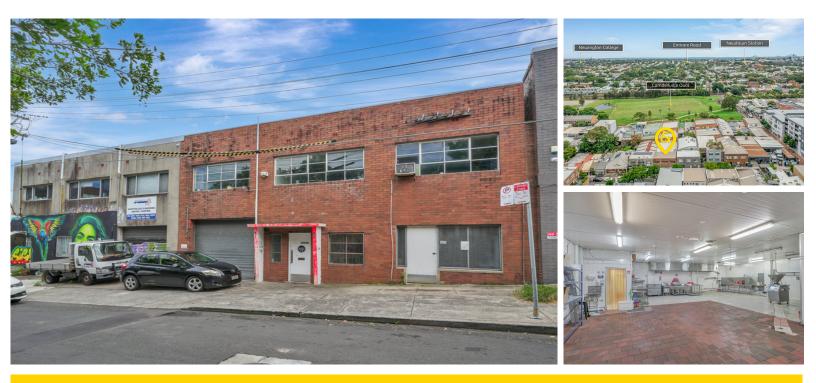

## RARE CITY FRINGE WAREHOUSE INVEST OR OCCUPY 410sqm

### Auctioned

- Truly rare offering in the highly sought after suburb of St Peters
- Versatile freestanding building
- Ground floor warehouse of approximately 310sqm
- First floor offices with timber floors of approximately 100sqm
- Total building area of approximately 410sqm
- Roller door entry to the ground floor
- Previously used as a food factory
- · Cool room, grease trap and ventilation to remain

# 410 sqm

Property IDL1194816Property TypeIndustrial/Warehou<br/>seBuilding / Floor<br/>Area410Car Spaces2Land Area375.0 sqm