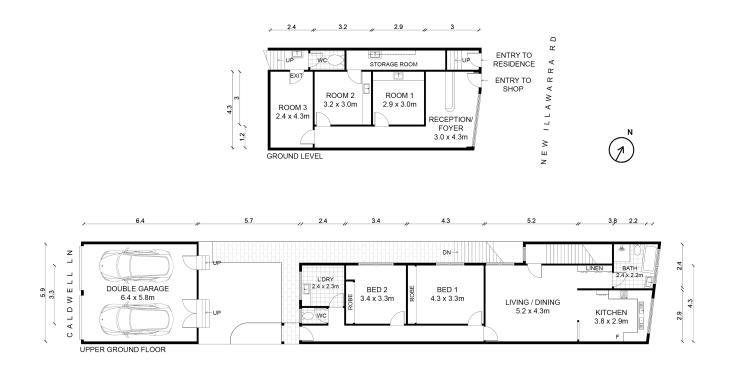

Key features include:

- > Exceptionally well maintained shop and residence
- > 202m2 of Land area

> Extensively renovated ground floor retail area leased to a well established Beauty and Laser clinic

- > Large two Bedroom residence with dual street access
- > Large garage suitable for 2 vehicles accessed via the rear lane

\*All amounts, areas and distances are approximate

91 New Illawarra Road, Bexley North

Plan provided by **Continuous Creative**. Scale in metres. Plan is indicative only and dimensions are approximates. Plan is for marketing purposes only. We accept no responsibility and disclaim all liability in respect to any errors, inaccuracles or misstatements in this document. Interested parties should rely on their own enquiries.