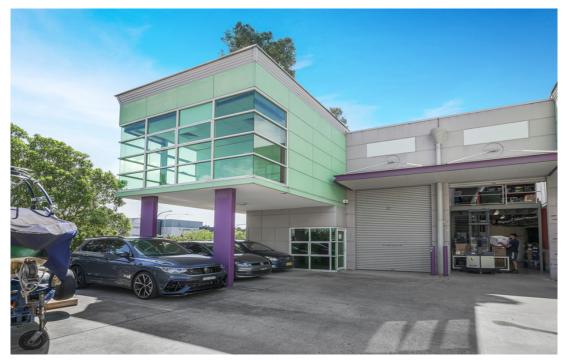

# MODERN OFFICE, SHOWROOM AND WAREHOUSE

## **Auctioned**

- Located within a secure Industrial complex in St Peters
- Total building area of 249sqm
- Two car spaces
- Corner Industrial unit with frontage to Albert Street
- Light-filled first floor office and showroom with full kitchen amenities
- Ground floor factory with electric roller shutter access suitable for storage and or manufacturing
- 500m from St Peters train station, Sydney Park and Several motorways
- Two separate driveways providing easy access points to both the Westconnex M8 Motorway and Princes Highway.