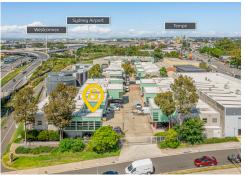

## **Auctioned**

- Located within a secure Industrial complex in St Peters
- Total building area of 249sqm
- Two car spaces
- Corner Industrial unit with frontage to Albert Street
- Light-filled first floor office and showroom with full kitchen amenities
- Ground floor factory with electric roller shutter access suitable for storage and or manufacturing
- 500m from St Peters train station, Sydney Park and Several motorways
- Two separate driveways providing easy access points to both the Westconnex M8 Motorway and Princes Highway.