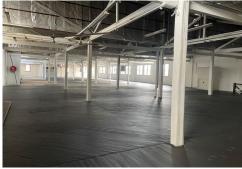

## **Contact Agent**

Offering flexible lease terms and incentives, this is an opportunity for a business to secure prime position now in Sydney's coolest region, the Inner West.

- > 3,200sqm\* Two Level Building
- > E3 Zoning that allows for a wide range of uses
- > Excellent signage potential with a 28m Highway Frontage
- > Potential to suit a range of uses such as showroom, gymnasium, office/warehouse and more
- > Owners willing to conduct some significant building works
- > A location that is evolving and will benefit from key infrastructure upgrades and rezoning in surrounding areas

Property ID L1:

L1195900

Property Type

Industrial/Warehou

se

Building / Floor Area 3200

Land Area

1693.0 sqm