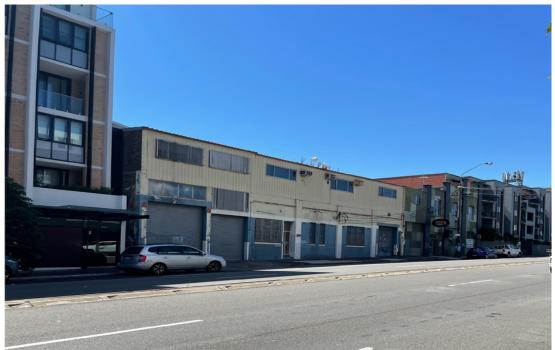

# 3,200m2 INDUSTRIAL BUILDING MAIN ROAD EXPOSURE AND 2 STREET FRONTAGES

## **Contact Agent**

Offering flexible lease terms and incentives, this is an opportunity for a business to secure prime position now in Sydney's coolest region, the Inner West.

- > 3,200sqm\* Two Level Building
- > E3 Zoning that allows for a wide range of uses
- > Excellent signage potential with a 28m Highway Frontage
- > Potential to suit a range of uses such as showroom, gymnasium, office/warehouse and more
- > Owners willing to conduct some significant building works
- > A location that is evolving and will benefit from key infrastructure upgrades and rezoning in surrounding areas

Property ID L1:

L1195900

Property Type

Industrial/Warehou

se

Building / Floor Area 3200

Land Area

1693.0 sqm