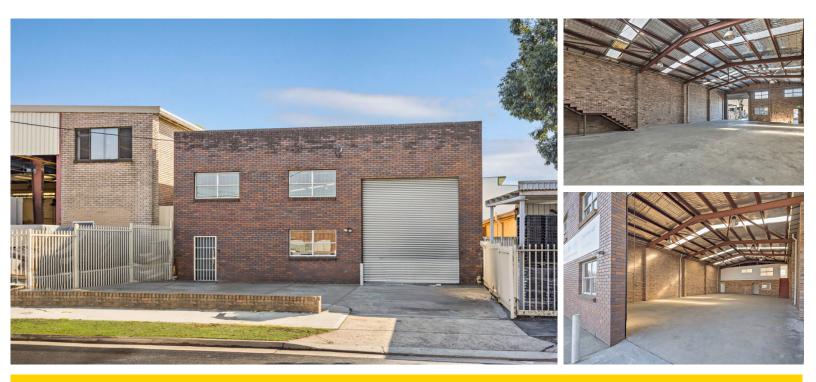

# A Solid Freestanding Industrial Building with Rear Lane Access on 417sqm Land

## Auctioned

- > Site: 417sqm approx.
- > Warehouse: 360sqm approx.
- > Mezzanine: 50sqm approx.
- > Vehicle access from both the front and rear lane
- > Container height roller door
- > Clear span, high clearance warehouse (up to 6.5 metres)
- > Three phase power
- > Secure parking for 3-4 cars at the front and double lock up garage at the rear

#### AGENT

Sammy D'Arrigo J 0414 461 693 sdarrigo@rhcss.com.au

- > Bathroom amenities and storeroom on the ground floor
- > Zoned E4 General Industrial
- > Previously leased at \$102,600 Per Annum

> Offers valuable connectivity, easily accessible from all regions of the Sydney Metropolitan area via main arterial roads