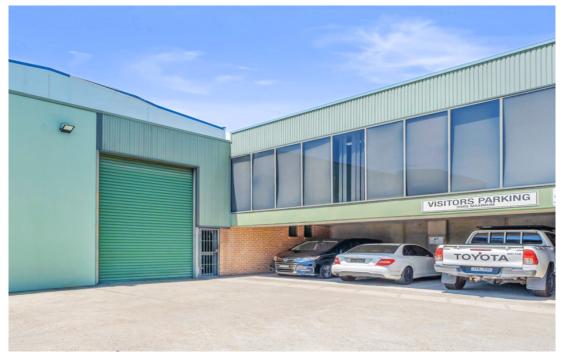

### **Auctioned**

Raine & Horne Commercial are pleased to offer 13/112 Benaroon Road Belmore/Lakemba to the market For Sale by Auction on Tuesday 30th of July 2024.

Positioned right in the heart of Belmore's industrial precinct in a tightly held and sought-after location, this outstanding high-clearance industrial factory is only a stone's throw away via arterial roads including the M4/ M8 link.

### Key Features:

- 133sqm on the ground floor
- First-floor office of approx. 65sqm
- Currently configured with office fit-out, however could easily be converted back to its original condition

Property ID L1196757

#### Sammy D'Arrigo

**3** 0414 461 693

👱 sdarrigo@rhcss.com.au

- High clearance warehousing of approx. 5m in height
- Two car spaces on the title
- Kitchen and toilet amenities
- 3-Phase Power
- Offers valuable connectivity, easily accessed from all regions of the Sydney Metropolitan area via arterial roads including Canterbury Road, King Georges Road & M4/ M8 Link