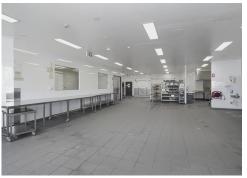

## **Auctioned**

• Being offered on behalf of the liquidators

Jirsch Sutherland

- 813m2\* building two Levels of warehousing, manufacturing and offices
- Currently operating as a food manufacturing facility by an artisan wholesale bakery
- Valuable parking at the front of the building for 6 vehicles plus an off street loading bay
- Grease trap, commercial ventilation, cool room and freezer are all included as part of the sale
- Roller shutter access to both levels of the building
- Within walking distance of Sydenham Station and Marrickville Metro Shopping Centre