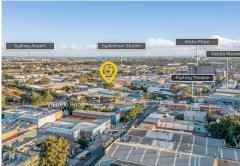

## **Auctioned**

• Being offered on behalf of the liquidators

Jirsch Sutherland

- 813m2\* building two Levels of warehousing, manufacturing and offices
- Currently operating as a food manufacturing facility by an artisan wholesale bakery
- Valuable parking at the front of the building for 6 vehicles plus an off street loading bay
- Grease trap, commercial ventilation, cool room and freezer are all included as part of the sale
- Roller shutter access to both levels of the building
- Within walking distance of Sydenham Station and Marrickville Metro Shopping Centre