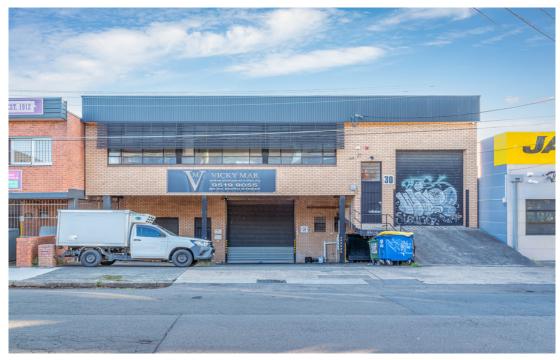

# QUALITY FOOD FACILITY 813sqm INVEST OR OCCUPY

## **Auctioned**

• Being offered on behalf of the liquidators

Jirsch Sutherland

- 813m2\* building two Levels of warehousing, manufacturing and offices
- Currently operating as a food manufacturing facility by an artisan wholesale bakery
- Valuable parking at the front of the building for 6 vehicles plus an off street loading bay
- Grease trap, commercial ventilation, cool room and freezer are all included as part of the sale
- Roller shutter access to both levels of the building
- Within walking distance of Sydenham Station and Marrickville Metro Shopping Centre

**Property ID** L1197947

**Property Type** Industrial/Warehou

813

Building / Floor Area

**Car Spaces** 6

**Land Area** 543.0 sqm