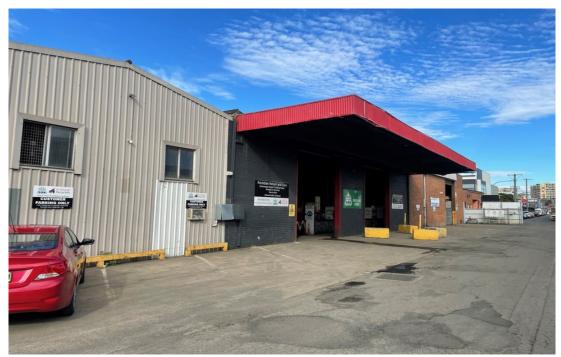

## For Sale

Raine & Horne Commercial are pleased to present this unique opportunity, 17 Bermill Street Rockdale to the market for sale.

An extremely rare freestanding industrial site within one of South Sydney's most dynamic industrial locations. The property features 3,137sqm\* of land, one large factory with a separate 2 storey office block and storage sheds at the rear. Offering great accessibility for trucks combined with plenty of parking in a sizable yard this strategically positioned freestanding asset would suit a wide range of uses. Land parcels this size and in this soughtafter location are few and far between and getting harder to find every day.

- > 3,137sqm\* of land
- > 2,200sqm\* building area
- > Two storey office block & high clearance factory

Property ID

L18198733

**Property Type** 

Industrial/Warehou

Building / Floor Area

2200

Land Area