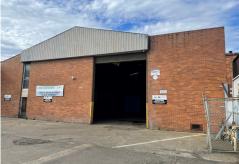

## For Sale

Raine & Horne Commercial are pleased to present this unique opportunity, 17 Bermill Street Rockdale to the market for sale.

An extremely rare freestanding industrial site within one of South Sydney's most dynamic industrial locations. The property features 3,137sqm\* of land, one large factory with a separate 2 storey office block and storage sheds at the rear. Offering great accessibility for trucks combined with plenty of parking in a sizable yard this strategically positioned freestanding asset would suit a wide range of uses. Land parcels this size and in this soughtafter location are few and far between and getting harder to find every day.

- > 3,137sqm\* of land
- > 2,200sqm\* building area
- > Two storey office block & high clearance factory

Property ID

L18198733

**Property Type** 

Industrial/Warehou

Building / Floor Area

2200

Land Area