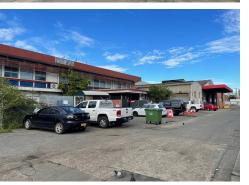

## For Sale

Raine & Horne Commercial are pleased to present this unique opportunity, 17 Bermill Street Rockdale to the market for sale.

An extremely rare freestanding industrial site within one of South Sydney's most dynamic industrial locations. The property features 3,137sqm\* of land, one large factory with a separate 2 storey office block and storage sheds at the rear. Offering great accessibility for trucks combined with plenty of parking in a sizable yard this strategically positioned freestanding asset would suit a wide range of uses. Land parcels this size and in this soughtafter location are few and far between and getting harder to find every day.

- > 3,137sqm\* of land
- > 2,200sqm\* building area
- > Two storey office block & high clearance factory

Property ID

L18198733

**Property Type** 

Industrial/Warehou

Building / Floor Area

2200

Land Area