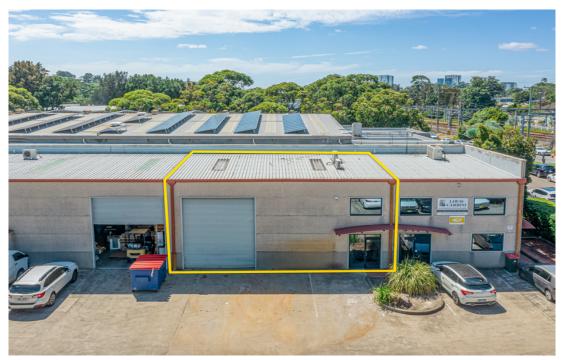

# Extremely Versatile Warehouse & Office 124m2 Plus Parking

- > Modern industrial complex featuring wide driveways and easy vehicle access
- > Will appeal to both owner-occupiers and investors
- > 124m2\* building area plus 2 car spaces
- > Additional mezzanine
- > Container height motorized roller door
- > High clearance warehousing (6.0m-6.5m)

### Ben Ayers

🤳 0404 097 094

🖢 bayers@rhcss.com.au

- > Air-conditioned office and reception area
- > Bathroom with shower and kitchenette
- > In a central and appealing position just 50 metres\* from Turrella Train Station
- > A strategic location for your business or investment