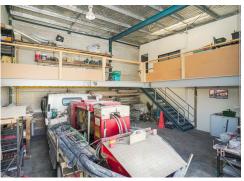

- > Modern industrial complex featuring wide driveways and easy vehicle access
- > Will appeal to both owner-occupiers and investors
- > 124m2\* building area plus 2 car spaces
- > Additional mezzanine
- > Container height motorized roller door
- > High clearance warehousing (6.0m-6.5m)