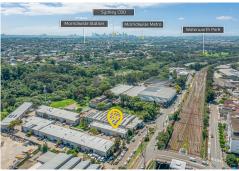

## **Auctioned**

This well-presented warehouse and office is ideally positioned a short walk from Turrella train station, near ports, main arterial roads and just 10 kilometres from Sydney's CBD. Secure your place in the suburbs last remaining Industrial Estate which offers easy vehicle access.