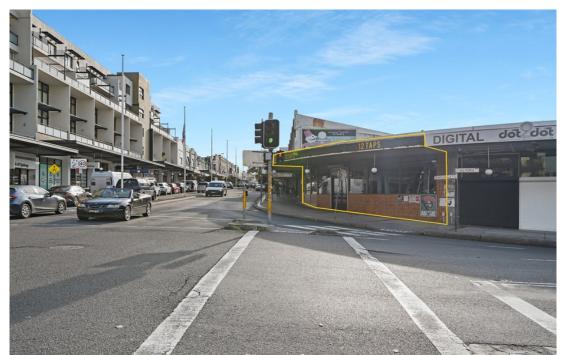

### **Auctioned**

Offering outstanding exposure on a prominent corner at a surprisingly affordable price range, this strata shop is located in a highly sought-after area. The location ensures excellent visibility and foot traffic, making it an ideal investment opportunity for both investors and owner-occupiers alike.

#### Key features include:

- > 114sqm of internal area plus 1 car space on title
- > Massive frontage to a busy intersection with bus routes at your doorstep
- > Outfitted for food and beverage and ready to occupy