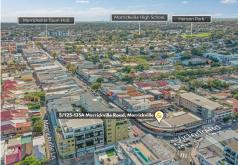

### **Auctioned**

Offering outstanding exposure on a prominent corner at a surprisingly affordable price range, this strata shop is located in a highly sought-after area. The location ensures excellent visibility and foot traffic, making it an ideal investment opportunity for both investors and owner-occupiers alike.

#### Key features include:

- > 114sqm of internal area plus 1 car space on title
- > Massive frontage to a busy intersection with bus routes at your doorstep
- > Outfitted for food and beverage and ready to occupy