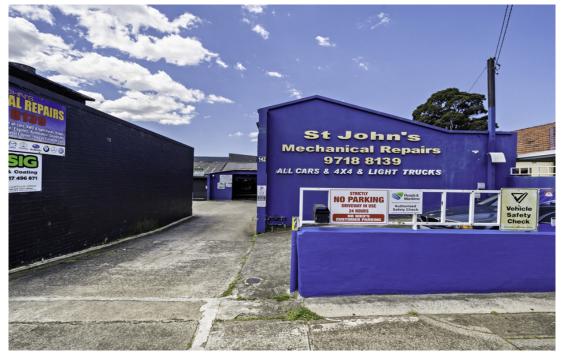

# Freestanding Building with Multiple Opportunities 645sqm LAND

## Sold

The property is strategically located in the vibrant inner west suburb of Earlwood / Clemton Park. The property offers a rare opportunity for owner occupiers, investors and developers to acquire a freestanding building on a large block of land. Currently, an existing DA-approved mechanical workshop that has been successfully trading for the past 30 years.

Key attributes include:

- Building area 330 sqm (approx.) workshop and amenities
- Land area 645 sqm (approx.)
- Undercover parking/storage area (113 sqm approx.)
- Separate male and female amenities
- Existing automotive repair workshop