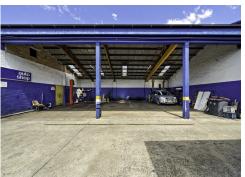

Key attributes include:

- Building area 330 sqm (approx.) workshop and amenities
- Land area 645 sqm (approx.)
- Undercover parking/storage area (113 sqm approx.)
- Separate male and female amenities
- Existing automotive repair workshop