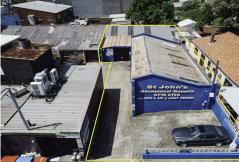

# Freestanding Building with Multiple Opportunities 645sqm LAND

Key attributes include:

- Building area 330 sqm (approx.) workshop and amenities
- Land area 645 sqm (approx.)
- Undercover parking/storage area (113 sqm approx.)
- Separate male and female amenities
- Existing automotive repair workshop