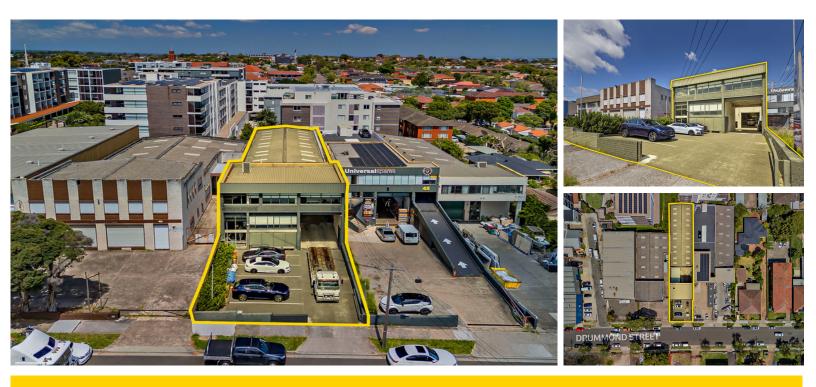

## 980SQM LAND 500SQM HIGH CLEARANCE WAREHOUSE & 3 LEVEL BUILDING

# Contact Agent

The perfect opportunity for owner-occupiers, investors, builders, or developers to secure a development site with huge potential.

- 980.7m2\* site
- Approx. 500sqm clear span warehouse with high internal clearance
- An office/showroom building over 2 levels of approx. 200 each floor with bathroom amenities and showers which can be easily divided to create multiple tenancies if required.
- Additional 46 sqm Lock up storeroom.
- Up to 6 car space at the front of the building and a rear undercover awning
- Buses at the front of the property and 750m to Belmore Train Station, cafes, and eateries

# Property IDL22747448Property TypeIndustrial/Warehou<br/>seBuilding / Floor<br/>Area700Car Spaces6Land Area980.0 sqm