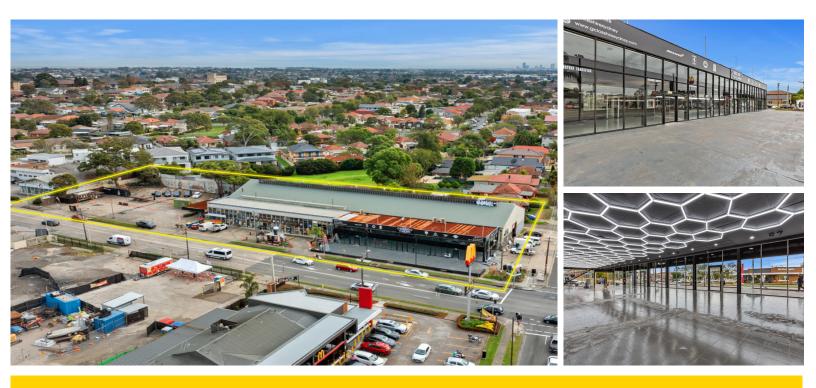

## LANDMARK CORNER SITE WITH LIMITLESS OPPORTUNITIES - 4721sqm site area

#### For Sale Contact Agent

- Mostly rectangular site with a 125-metre frontage to Canterbury Road
- Business enterprise zoning allows for a multitude of development strategies
- Existing approval for 120 units plus 1,300m2 of retail/ commercial area (Potential uplift with the new state government strategic planning providing a bonus in FSR and height allowance of 30%).
- Possible future upscale in development controls allowing for higher density
- Neighbours include McDonald's, KFC, 7-Eleven and Supercheap Auto
- In excess of 45,000\* vehicles pass the site daily
- Vendor seeking a definite sale

#### Nicholas Smith

• Existing freestanding improvements include a high-clearance warehouse, showroom and office of approximately 2,200sqm with prime frontage to Canterbury Road

• Located on the cusp of Belmore, Lakemba and Roselands