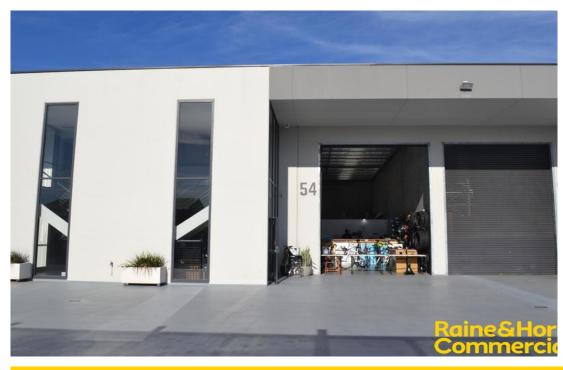

## Impressive Business Unit Of The Highest Quality

## \$1,900,000

Here is your chance to acquire a uniquely appealing premises in one of the Inner West's most modern complexes. Comprising of high-clearance, clear span warehouse and modern light-filled office accommodation, the property is being offered for sale by Raine&Horne Commercial.

- > Currently leased for \$76,000 per annum + GST with the current lease expiring 30/08/26
- > 5% annual increases, no option.
- > A strategic location for your business or investment
- > Neighbours include the recently expanded and refurbished Marrickville Metro Shopping Centre and the proposed Woolworths customer fulfillment centre
- > 208m2 building area plus 3 car spaces (total 256m2 on title)
- > 7m high warehouse + modern, open-plan, air-conditioned office