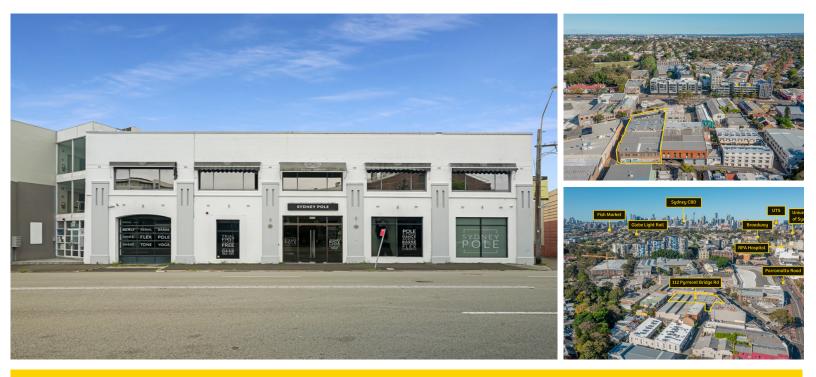

## Sold

Here is an unmissable opportunity to secure a building offering a combination of street presence, showroom, office space and high-clearance warehousing. Rarely found on the city fringe of this magnitude this 3-level building is perfect for an array of business uses. The property is ideal for owner occupiers seeking a freehold property for their business or investors seeking a quality multi-tenanted investment with strong market rental appeal. The new owner of this property will be dancing for joy should they reap the benefits of what is projected to be one of the city fringe's high-growth locations with a potential rezoning as part of the Parramatta Road renewal plans.

> The building can be accessed from Water St, Gordon St, Cahill St & Pyrmont Bridge Road

- > Building area of 3,100m2\*
- > Holding Income currently returning \$70,000\* per month plus GST

| Property ID              | L24399744                |
|--------------------------|--------------------------|
| Property Type            | Showrooms/Bulky<br>Goods |
| Building / Floor<br>Area | 3100                     |
| Land Area                | 1589.0 sqm               |

#### **Ben Ayers**

- 🤳 0404 097 094 👱 bayers@rhcss.com.au

> Potential planning upside including via the Parramatta Road Urban Renewal Strategy

> Offers immediate access to Sydney CBD, Newtown and Glebe town centres and a choice of transport options

> Close to a range of popular amenities such as educational establishments, hospitals, shops, arterial roadways, cafés, restaurants and bars

\*All amounts, areas and distances are approximate