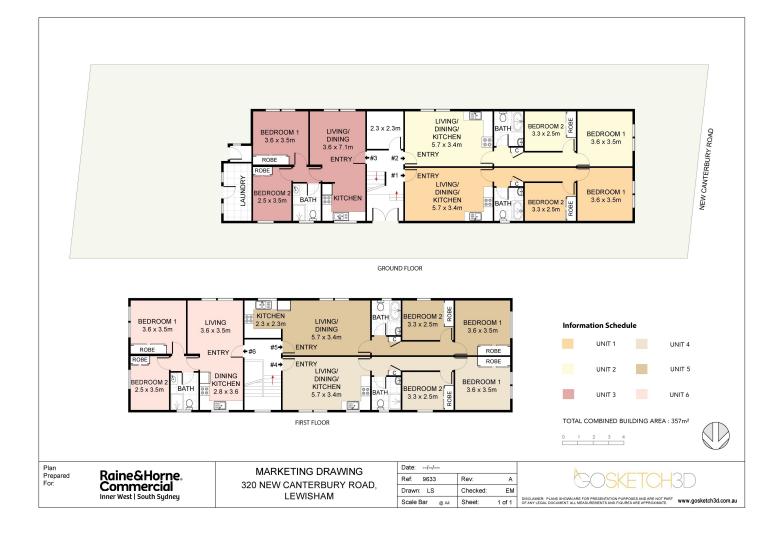

#### RARE INVESTMENT OPPORTUNITY ENTIRE BLOCK OF 6 X 2 BEDROOM UNITS

#### Auctioned

- Solid full brick and construction
- All units are 2 bedroom
- Enjoy an immediate income stream with Future scope to further improve and increase returns
- All units have similar floorplans with one bathroom
- External shared laundry facilities and storage
- 900 metres to Lewisham railway station
- Short walk to Dulwich hill Retail Village and Dulwich Hill Light Rail
- A Truly Rare investment and value add opportunity

# Property IDL24502358Property TypeRetailBuilding / Floor Area330Land Area464.0 sqm