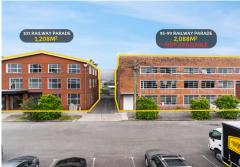

> 55 Railway Parade: 1,147 m<sup>2</sup>

> 57 Railway Parade: 495 m<sup>2</sup>

> 101 Railway Parade: 1,208 m<sup>2</sup>

Key features of this outstanding opportunity include;

Property ID

L25452921

**Property Type** 