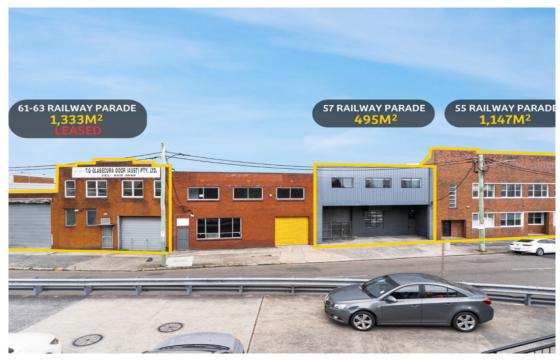

> 55 Railway Parade: 1,147 m<sup>2</sup>

> 57 Railway Parade: 495 m<sup>2</sup>

> 101 Railway Parade: 1,208 m<sup>2</sup>

Key features of this outstanding opportunity include;

Property ID

L25452921

**Property Type** 