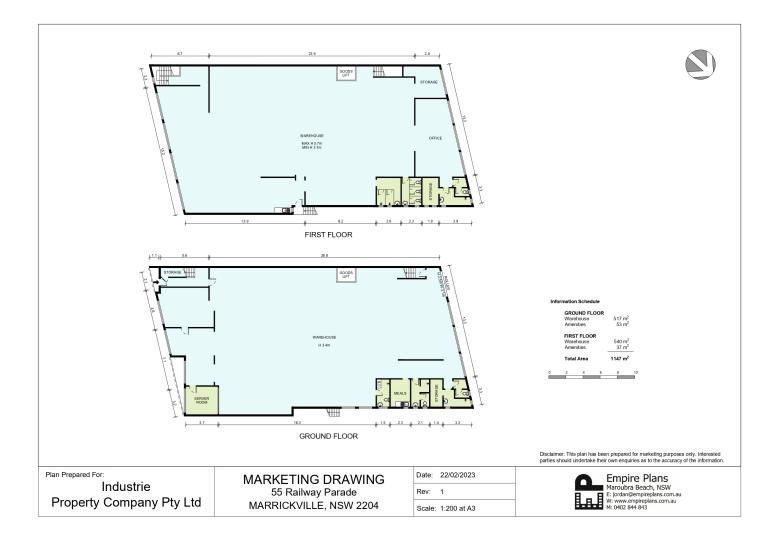

# Raine&Horne Commercial

MARRICKVILLE 55 Railway Parade

1147 sqm

# 1,147m2 Building with a Mix of Industrial, Creative & Office Areas

- > A mixture of both Industrial and creative areas across two levels
- > Roller shutter access via the rear lane
- > 3 phase power and air-conditioning throughout
- > Appealing light filled office and creative areas
- > On site and street parking

Property ID

L25531547

Property Type

Industrial/Warehou

se

Building / Floor Area 1147

---

Car Spaces 2