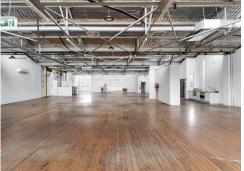

# 1,147m2 Building with a Mix of Industrial, Creative & Office Areas

- > A mixture of both Industrial and creative areas across two levels
- > Roller shutter access via the rear lane
- > 3 phase power and air-conditioning throughout
- > Appealing light filled office and creative areas
- > On site and street parking