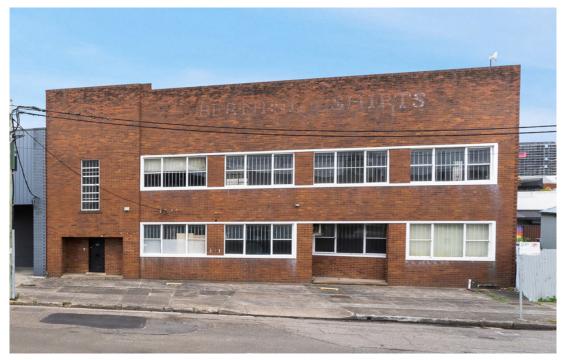

# Raine&Horne Commercial

MARRICKVILLE 55 Railway Parade

1147 sqm

# 1,147m2 Building with a Mix of Industrial, Creative & Office Areas

## **Contact Agent**

Secure your businesses place in this exciting Inner West Industrial precinct, with immediate access and exposure to Sydenham Train Station and the Sydenham Metro Station.

This building suits a range of business types and sizes. If your business would benefit from having presence in prime position contact us today to arrange an inspection.