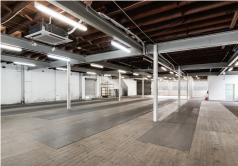

# 1,147m2 Building with a Mix of Industrial, Creative & Office Areas

- > A mixture of both Industrial and creative areas across two levels
- > Roller shutter access via the rear lane
- > 3 phase power and air-conditioning throughout
- > Appealing light filled office and creative areas
- > On site and street parking