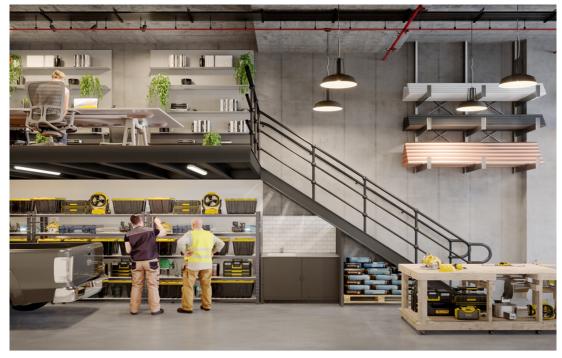

## Work Pods Available from 73sqm to 84sqm Only a Limited Number Remaining

- Storage units from 73sqm\* to 94sqm\*, including mezzanine level
- Internal heights up to 5.3 metres\*
- Great natural light
- 24 hour/ secure access with building wide CCTV
- Extremely well connected to transport services just 600 metres from the Sydenham Metro Station
- Rooftop solar panels for the whole complex