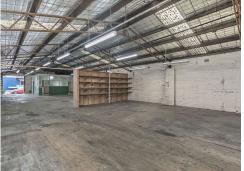

## Blank Canuas Industrial with Rear Lane Access

- > Fantastic vehicle access
- > 270m2\* building area plus a car space
- > 313.6m2\* land holding
- > Roofing has been replaced
- > 3 phase power
- > Extremely appealing position within walking distance of Marrickville Metro, Marrickville Shopping Strip and Sydenham Train Station.

L25595698

**Property Type** 

**Property ID** 

Industrial/Warehou

**Building / Floor** Area

270

**Car Spaces** 

1