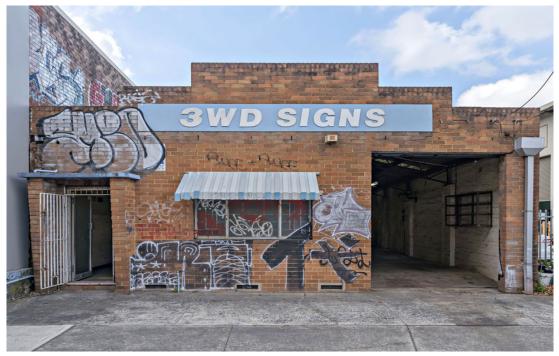

## Blank Canuas Industrial with Rear Lane Access

## **Auctioned**

Positioned in the centre of Marrickville's booming industrial precinct this original factory is ready to be transformed into your ideal business premises or lucrative investment. Offered for the first time in 40 years this property is not to be missed surrounded by the most popular craft breweries, nightlife venues and other numerous sought-after businesses.

- > Fantastic vehicle access
- > 270m2\* building area plus a car space
- > 313.6m2\* land holding
- > Roofing has been replaced
- > 3 phase power
- > Extremely appealing position within walking distance of Marrickville Metro, Marrickville Shopping Strip and Sydenham Train Station.