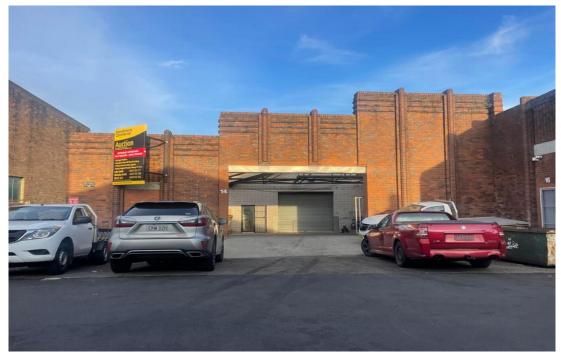

# UNBEATABLE VALUE 710m2 Industrial with Ample Parking In Prime Marrickville Location

## Sold

AKA 9/34 Fitzroy Street, Marrickuille

This property would suit a wide range of uses, and is moments from TOGA's Wicks Place development, and a choice of breweries, café's, theatres and more. It is in a surprisingly affordable price range, making this an exciting opportunity to secure your place in the heart of Marrickville's vibrant and evolving industrial precinct.

- 710m2\* Building all building area is ground floor
- Part of unique 12 lot strata plan with future upside
- Total Strata area of approximately 817sqm
- Ample power, amenities and offices

Property ID

L26177877

**Property Type** 

Industrial/Warehou

se

Building / Floor Area 710

**Car Spaces** 

8

#### Luke Smith

**J** 0416 281 577

lsmith@rhcss.com.au

- Valuable parking on title with 8 spaces in front of the building
- Would suit a wide range of uses
- Ample 3 phase power and solar system installed
- A strategic location for your business and investment
- Within walking distance of Sydenham Station
- 200metres\* from TOGA's Wicks Place development
- Popular neighbours including a choice of breweries, café's, theatres and more
- A central, appealing and strategic position with all the amenities the Inner West is famous for, right at your doorstep