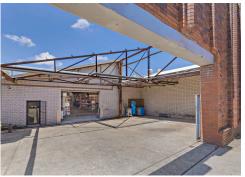

- 710m2\* Building all building area is ground floor
- Part of unique 12 lot strata plan with future upside
- Total Strata area of approximately 817sqm
- Ample power, amenities and offices

Property ID

L26177877

**Property Type** 

Industrial/Warehou

se

Building / Floor Area 710

**Car Spaces** 

8

#### Luke Smith

**J** 0416 281 577

lsmith@rhcss.com.au

- Valuable parking on title with 8 spaces in front of the building
- Would suit a wide range of uses
- Ample 3 phase power and solar system installed
- A strategic location for your business and investment
- Within walking distance of Sydenham Station
- 200metres\* from TOGA's Wicks Place development
- Popular neighbours including a choice of breweries, café's, theatres and more
- A central, appealing and strategic position with all the amenities the Inner West is famous for, right at your doorstep