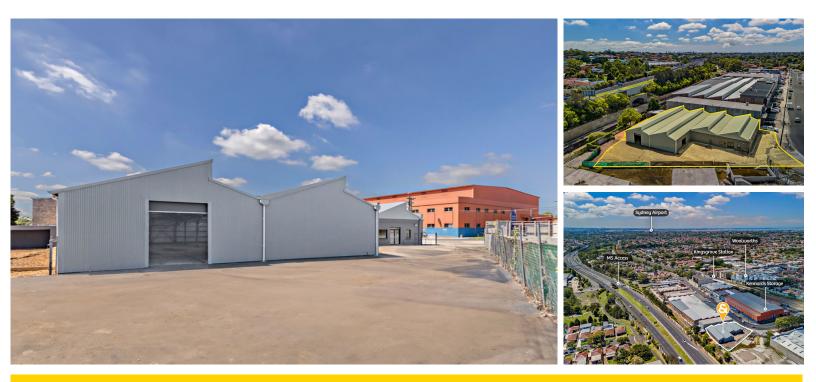

## Auctioned

30 Commercial Road is strategically positioned moments from Kingsgrove's shopping village, train station, and the M5 Motorway access ramps. Well-known neighbours include Kennards Hire, Bunnings and Woolworths.

The property's unique combination of features makes it ideal for a wide range of uses.

- 920m2 Building, 1,594 m2 Site
- Freestanding building with ample parking and yard
- Refurbished with new roof and renovated amenities
- Would suit a wide range of uses
- Ample 3 phase power

#### Luke Smith

0416 281 577
Ismith@rhcss.com.au

- A strategic location for your business and investment
- A property and position that offers enormous potential
- A central, appealing, and strategic position with all the great amenities that Kingsgrove offers right on the doorstep
- Unique and appealing position for an industrial property, 250 metres from Kingsgrove train station, 400 metres from the M5 access ramp, and walking distance from the retail strip
- Just off Kingsgrove Road, this strategically positioned freestanding building with ample parking and yard would suit a wide range of uses. Don't miss this rare opportunity to position yourself for success
- \*All amounts, areas and distances are approximate
- AUCTION DATE & TIME: Tuesday, 9th April 2024 at 10:30am
- AUCTION VENUE: Mezzanine Level, 50 Margaret Street, Sydney & Online