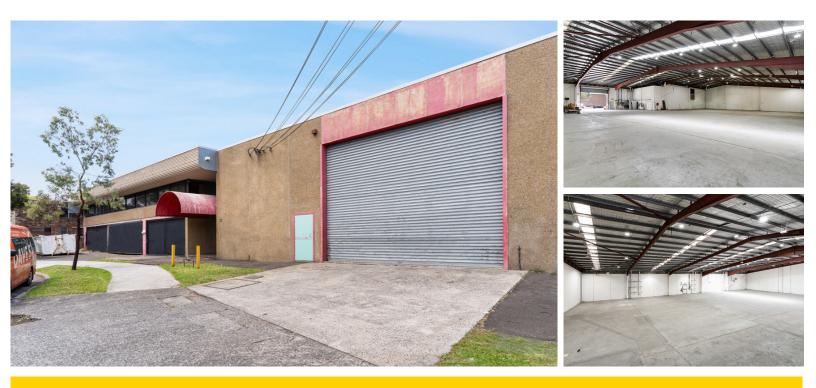

## One of a Kind! 1,641m2 Building High Clearance Warehouse, Container Access

### Sold

Warehouses that offer the clearance and access available here are near impossible to find in Marrickville. This unique combination of features makes it not only an ideal warehouse but also lends itself to being easily adapted for a wide range of uses.

Here's a summary of what's on offer:

- > High clearance warehouse
- > Wide container height roller door
- > 3 phase power

#### Luke Smith

0416 281 577
Ismith@rhcss.com.au

- > Easily adapted to suit a wide range of uses
- > Ample on-site parking, most of which is undercover and secure
- > Approximately 600 metres to Sydenham Train Station and the upcoming Metro Railway
- > 15 minutes drive to Sydney Airport and Port Botany
- > Popular neighbours including a choice of breweries, café's, theatres and more