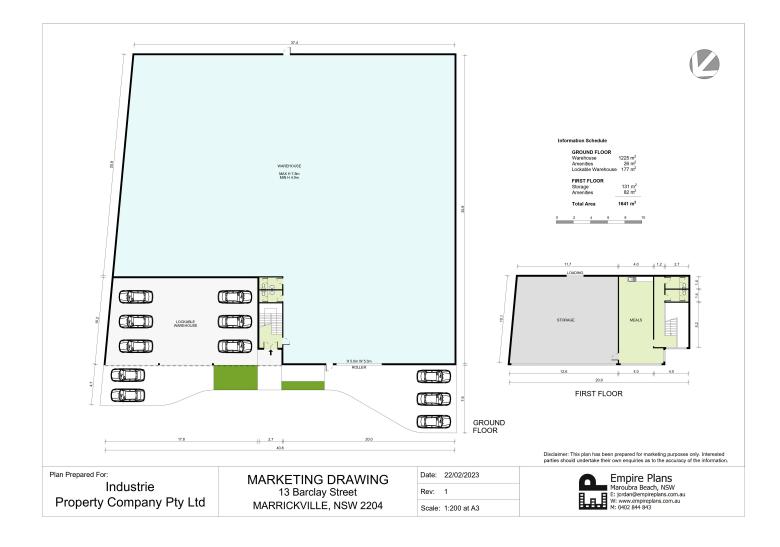

## One of a Kind! 1,641m2 Building High Clearance Warehouse, Container Access

# 1641 sqm

| Property ID              | L26357954                |
|--------------------------|--------------------------|
| Property Type            | Industrial/Warehou<br>se |
| Building / Floor<br>Area | 1641                     |
| Land Area                | 1682.0 sqm               |