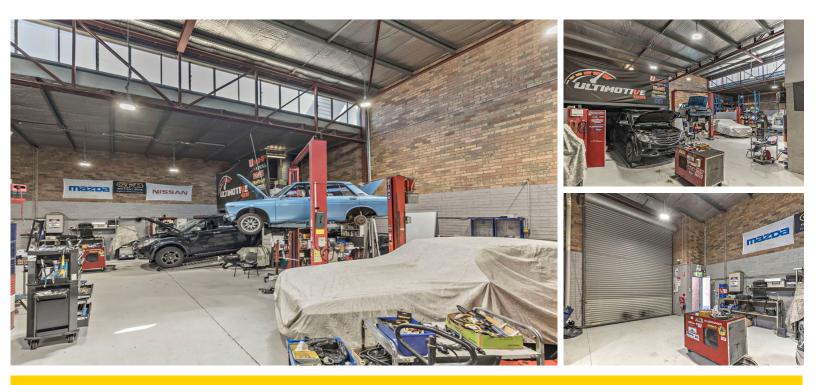

# 232m2 High Clearance Factory with 3 Registered Car Spaces

### **Contact Agent**

- > 232sqm building area\* + 3 registered car spaces
- > Container height motorised roller shutter
- > Excellent clearance of 6.5 metres
- > First-floor air-conditioned offices and ground-floor amenities
- > Ideal for a variety of uses
- > A strategic position located close to M5 Motorway
- \*All amounts, areas and distances are approximate