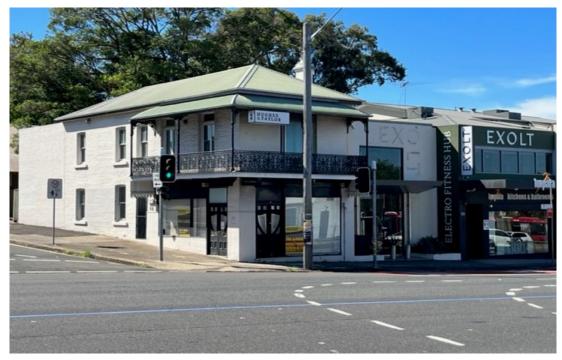

# Raine&Horne Commercial

DRUMMOYNE 64 Victoria Road

142 sqm

(0\_T\_0)

## PRICE REDUCTION A COMMANDING CORNER LOCATION FOR LEASE

## Contact Agent

Raine & Horne Commercial Inner-west / South Sydney is excited to present 64 Victoria Rd Drummoyne.

Offered for lease and positioned in a key strategic location on busy Victoria Rd in the heart of Drummoyne and only a stone's throw away from Birkenhead shopping precinct, public transport, cafes and restaurants. Owners are willing to consider all offers.

- Ground floor retail shop 86sqm
- First floor 56 sqm showroom
- · Zoning B4 Mixed use
- 2 car spaces

Property ID L27376642

Property Type Retail

Building / Floor Area 142

Car Spaces 2