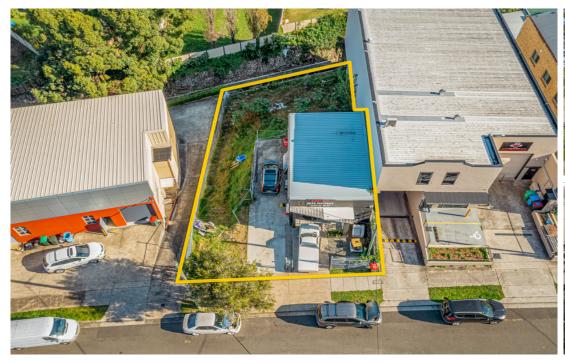

# Invest / Occupy / Develop 531sqm Site Area

## **Auctioned**

A brilliant chance for builders, developers and owner occupiers looking to acquire a quality industrial site in the St George region. This blank canvas is the opportunity you have been waiting for to design and construct the perfect purpose-built building for your business. Located within the extremely popular and tightly held Carlton Industrial Precinct.

### Key Features:

- > 531m2 site area with an abundance of potential
- > E4 General Industrial zoning
- > Existing brick building with dual driveway access
- > Opportunity exists to either extend the existing building or custom build your own facility

Property ID L27447804

Property Type Industrial/Warehou

75

Building / Floor Area

Car Spaces 4

**Land Area** 531.0 sqm