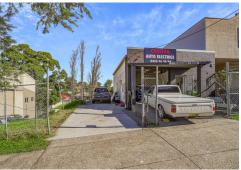

## **Auctioned**

A brilliant chance for builders, developers and owner occupiers looking to acquire a quality industrial site in the St George region. This blank canvas is the opportunity you have been waiting for to design and construct the perfect purpose-built building for your business. Located within the extremely popular and tightly held Carlton Industrial Precinct.

### Key Features:

- > 531m2 site area with an abundance of potential
- > E4 General Industrial zoning
- > Existing brick building with dual driveway access
- > Opportunity exists to either extend the existing building or custom build your own facility