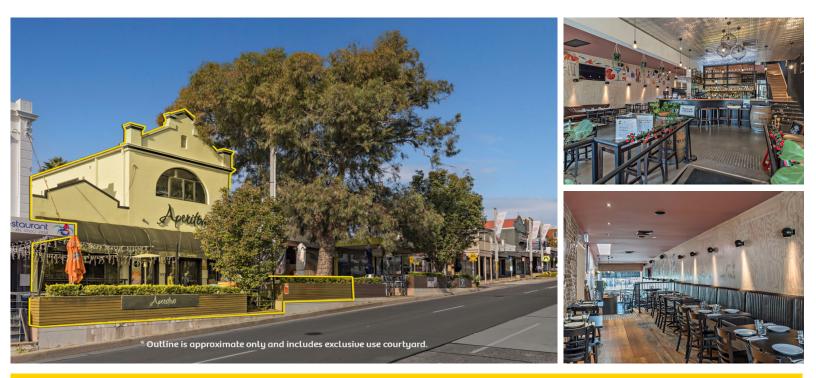

# One of Leichhardt's Best Commercial Investment Property Up for Grabs

## Auctioned

A precious opportunity to acquire this mixed-use freehold property with immediate secure income and future development upside. Strategically located at the busiest intersection in Leichhardt's commercial precinct, the property benefits from incredible vehicular and foot traffic 7 days a week in this popular Inner West suburb. Currently leased to a prominent licensed Italian restaurant, trading for over 15 years.

> 315sqm building area across two levels with On Premise Liquor Licence (Primary Service Authorisation)

> Strategically located in Norton Street precinct, one of Australia's 3 'Little Italy' Heritages

> Secure rental income leased to a prominent licensed Italian restaurant 'Aperitivo' which has been trading for over 15 years, on a secure 5 + 5 + 5 year lease with a rental of \$144,200 per annum gross plus GST

#### paid by the tenant

> CPI Increase and Market Review at option

> Strategic position and prime location in the heart of Norton Street and surrounded by popular neighbours: Bar Italia, The Royal Leichhardt, Mezzapica Café & Cakes, Café Jolly, Chemist Warehouse, Australia Post, Leichhardt Town Hall and Palace Cinemas