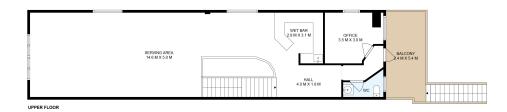

# 315 sqm

| Property ID           | L28029215 |
|-----------------------|-----------|
| Property Type         | Retail    |
| Building / Floor Area | 315       |
| Land Area             | 346.0 sqm |

#### 163 Norton Street, Leichhardt

DISCLAIMER: Floor plan measurements are approximate and are for illustration purposes only. Whilst every attempt has been made to ensure the accuracy of this floor plan, it does not constitute part of any legal documents, and therefore no responsibility is taken for any error, omission, or misstatement. This plan is for illustrative purposes only and should only be used as such by any prospective purchaser.