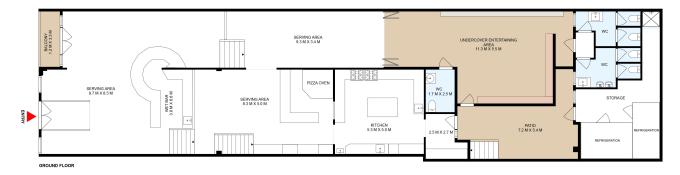

# 315 sqm

| Property ID           | L28029215 |
|-----------------------|-----------|
| Property Type         | Retail    |
| Building / Floor Area | 315       |
| Land Area             | 346.0 sqm |

#### 163 Norton Street, Leichhardt

DISCLAIMER: Floor plan measurements are approximate and are for illustration purposes only. Whilst every attempt has been made to ensure the accuracy of this floor plan, it does not constitute part of any legal documents, and therefore no responsibility is taken for any error, omission, or misstatement. This plan is for illustrative purposes only and should only be used as such by any prospective purchaser.