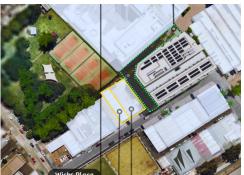

> Land area of 882sqm with a 23.62 metre frontage

> A strategic location for your business, office or creative project

Property ID

L28868736

**Property Type** 

Industrial/Warehou

se

**Building / Floor** 

882

Area

Land Area 1135.0 sqm