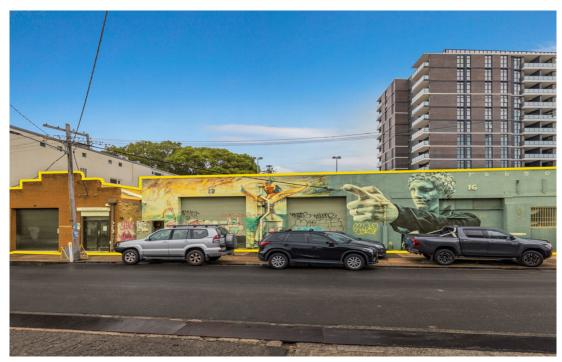

# Raine&Horne Commercial

MARRICKVILLE 10 & 12-16 Faversham Street

882 sqm

The premises have recently been renovated with a brand new roof and lighting throughout and are ready to occupy!

10 Fauersham Street, Marrickville – LEASED

12-16 Fauersham Street, Marrickuille – Auailable For Lease

> Land area of 882sqm with a 23.62 metre frontage

> A strategic location for your business, office or creative project

Property ID

L28868736

**Property Type** 

Industrial/Warehou

se

**Building / Floor** 