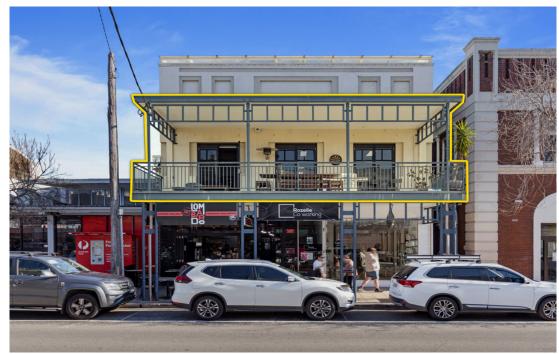

# Raine&Horne. Commercial

ROZELLE Level 1/655-657 Darling Street

80 - 160 sqm

# Ideally Located, First Floor Office with Abundant Natural Light Darling Street, Rozelle

## From \$42,000 per annum + GST Gross

This exceptionally appointed first floor commercial premises offers convenience, functionality and abundant natural light in the heart of Darling Street, Rozelle. Well-suited to a range of operators and business professionals with flexible fit-out options available and immediate proximity to cafes, restaurants, public transport and an array of local amenities.