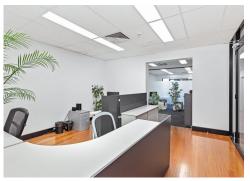

### Featuring:

- > Internal office space from 80 sqm of up to 160sqm approx.
- > Generous 30m2 balcony facing Darling Street, perfect for breaks and informal meetings
- > Adaptable floor plan suitable for various business needs which can be reconfigured to suit
- > Multiple offices, collaborative work areas and meeting rooms, all boasting floor-to-ceiling glass partitioning and fantastic natural light

#### Stewart McCabe

**J** 0406 116 105

pm@rhcss.com.au

- > Internal kitchenette and shared bathroom amenities
- > Conveniently situated next to Australia Post, moments from Rozelle Public School, council car parking to the rear and public transport at your doorstep