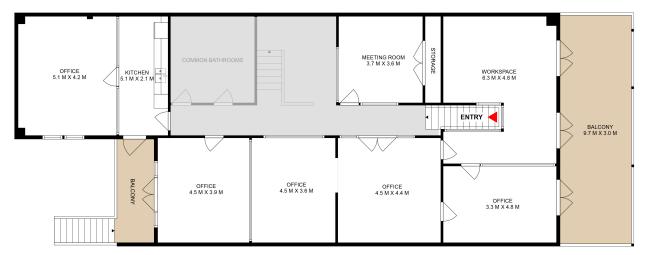

APPROXIMATE INTERNAL SPACE 160m²

## Level 1, 655-657 Darling Street, Rozelle

DISCLAIMER: Floor plan measurements are approximate and are for illustration purposes only. Whilst every attempt has been made to ensure the accuracy of this floor plan, it does not constitute part of any legal documents, and therefore no responsibility is taken for any error, omission, or misstadement. This plan is for illustrative purposes only and should only be used as such by any prospective purchaser.