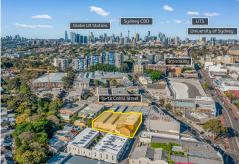

# Raine&Horne Commercial

ANNANDALE
18 Cahill Street

750 sqm

### **Contact Agent**

- High clearance roller shutter access with 6m clearance
- Flexible lease terms available (minimum 2 months lease term) and open to negotiation
- Ground floor factory of 530sqm plus a 60sqm mezzanine and first floor office space of 110sqm
- 6 secure car spaces with additional 6 space available
- Total building area of 750sqm
- Close to Parramatta Road, Sydney University and Broadway Shopping Centre
- Available Now