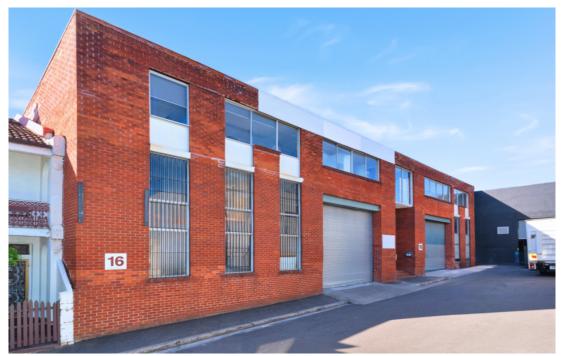

# Raine&Horne Commercial

ANNANDALE
18 Cahill Street

750 sqm

## Flexible lease terms available High Clearance Industrial Warehouse - 750sqm

### **Contact Agent**

- High clearance roller shutter access with 6m clearance
- Flexible lease terms available (minimum 2 months lease term) and open to negotiation
- Ground floor factory of 530sqm plus a 60sqm mezzanine and first floor office space of 110sqm
- 6 secure car spaces with additional 6 space available
- Total building area of 750sqm
- Close to Parramatta Road, Sydney University and Broadway Shopping Centre
- Available Now