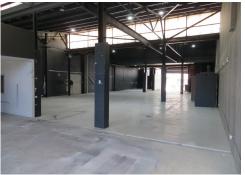

### **Contact Agent**

- High clearance roller shutter access with 6m clearance
- Flexible lease terms available (minimum 2 months lease term) and open to negotiation
- Ground floor factory of 530sqm plus a 60sqm mezzanine and first floor office space of 110sqm
- 6 secure car spaces with additional 6 space available
- Total building area of 750sqm
- Close to Parramatta Road, Sydney University and Broadway Shopping Centre
- Available Now