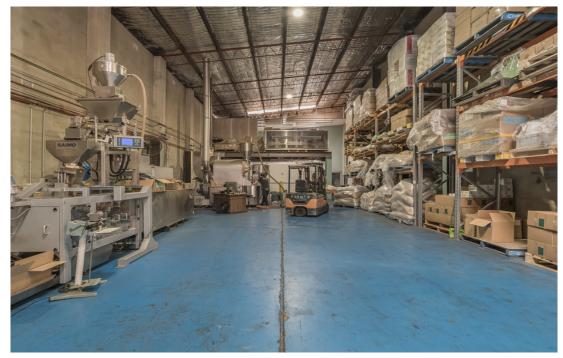

## 400m2 Warehouse with High Clearance

- > High Clearance to 7m\*
- > 1 cool room
- > Gas & 3 phase power
- > First floor office
- > Just 450 metres\* from St Peters train station, 1 minute from Sydney Park and 6 kms from Sydney CBD
- > 850 metres\* to the St Peters Interchange
- > 850 metres\* to Marrickville Metro Shopping Centre