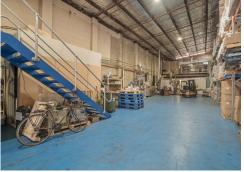

## 400m2 Warehouse with High Clearance

- > High Clearance to 7m\*
- > 1 cool room
- > Gas & 3 phase power
- > First floor office
- > Just 450 metres\* from St Peters train station, 1 minute from Sydney Park and 6 kms from Sydney CBD
- > 850 metres\* to the St Peters Interchange
- > 850 metres\* to Marrickville Metro Shopping Centre