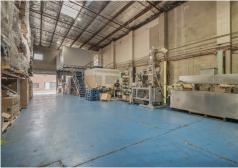

## 400m2 Warehouse with High Clearance

- > High Clearance to 7m\*
- > 1 cool room
- > Gas & 3 phase power
- > First floor office
- > Just 450 metres\* from St Peters train station, 1 minute from Sydney Park and 6 kms from Sydney CBD
- > 850 metres\* to the St Peters Interchange
- > 850 metres\* to Marrickville Metro Shopping Centre