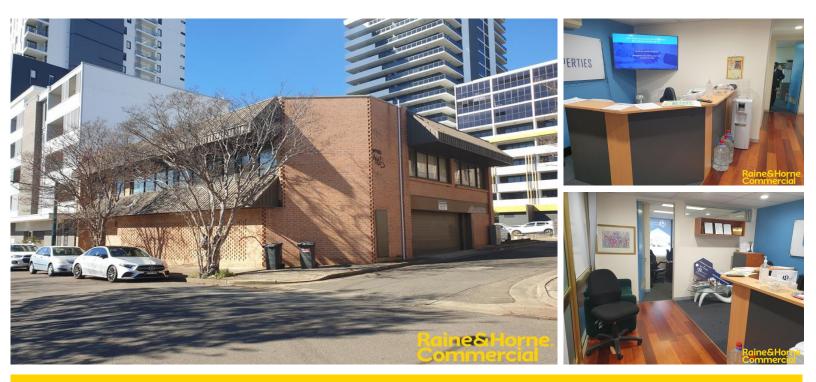

## COMPACT EXECUTIVE OFFICE IN LIVERPOOL

#### Sold

Welcome to 1/16 Norfolk Street, LIVERPOOL a fantastic opportunity for those seeking a prime office space in a highly sought-after location.

Situated in the heart of Liverpool, this office space provides a floor area of 51m<sup>2</sup>, furnishing a comfortable space for your business operations. With its versatile layout, this property is perfect for a range of professional uses.

The property features modern and well-maintained finishes. Located in a bustling area, offering easy access to nearby amenities, including cafes, restaurants, shops, and public transportation options.