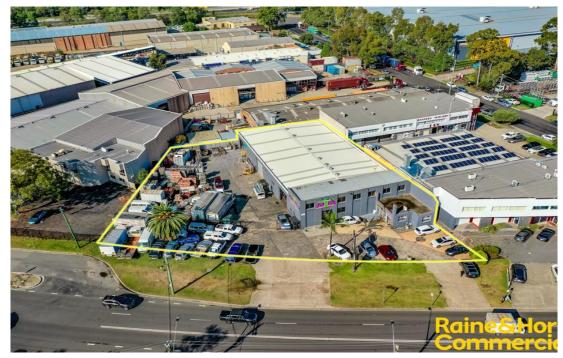

#### FIRST TIME OFFERED FOR SALE IN 50 YEARS!!

Conveniently located just meters to the M5 Motorway, Heathcote Road & Newbridge Road, providing easy access to all parts of Sydney. This highly functional industrial complex offers wide entry / exit for easy truck access, and boasts a huge frontage (approximately 64 metres) with excellent exposure to Heathcote Road.....one of Moorebank's main thoroughfares.

Property ID L21830695

**Property Type** Industrial/Warehou

**Building / Floor** Area

1241

**Car Spaces** 30

Land Area 2791.0 sqm

#### Klaude Ruhs

**J** 0433 330 555

🖊 klaude.ruhs@rhc.com.au

petrol / food offerings. (STCA)

Be sure to register your interest to avoid disappointment on this rare opportunity.

Other features include:

- Approximately 1,241m² of building area
- · Comprising of 3 factory units
- Land area approximately 2,791m<sup>2</sup>
- Ideal for storage / holding yard
- Within 200m to M5 on / off ramp
- Secured yard / hardstand area
- Ample onsite secure parking
- Complex offers easy movements for trucks
- Excellent signage opportunity
- Great Exposure
- Functional Space