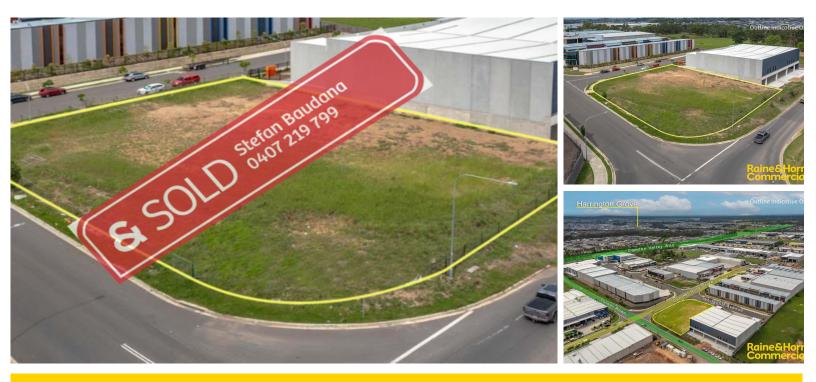

# INDUSTRIAL LAND - PROMINENT CORNER LOCATION

## Sold

- 3,210m²
- 3 x street frontage
- Zoned IN1 General Industrial

Welcome to 2 White Cliffs Avenue, Gregory Hills! This exceptional property offers a rare opportunity for land development in a highly sought-after location. Boasting 3 street frontage, this is a prime piece of real estate that holds immense potential.

Some other features include:

| Property ID   | L21984935        |
|---------------|------------------|
| Property Type | Land/Development |
| Land Area     | 3210.0 sqm       |
|               |                  |

#### Stefan Baudana

20407 219 799

😒 stefan.baudana@rhc.com.au

- 3,210m²
- 3 x street frontage
- Zoned IN1 General Industrial
- Close proximity to Gregory Hills retail & medical precinct
- Close proximity to Narellan Town Centre
- Approximately 20kms from the new Western Sydney International Airport
- $\bullet$  Easy access to major arterial roads...Camden Valley Way, The Northern Road, Narellan Road & Hume Motorway