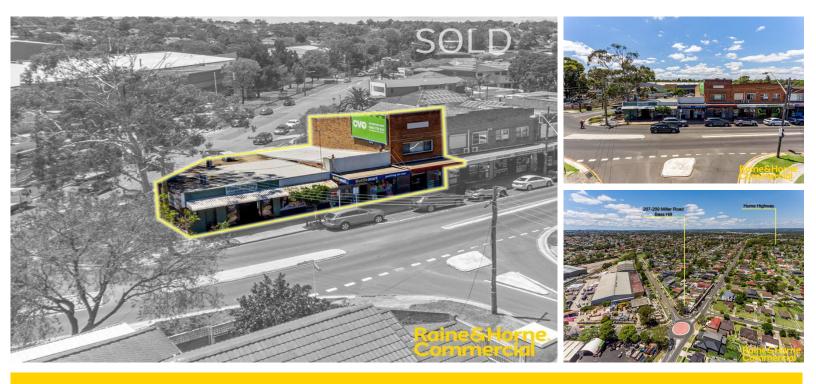

### BASS HILL 207-209 Miller Road

627 sqm 🛛 🗧

2 🕀

## Prominent Corner Retail Location in Bass Hill

#### Sold

Raine & Horne Commercial Liverpool is pleased to present this property to the market for the first time in over 40 years available now For Sale.

This Rare offer is situated on a busy retail Strip of Bass Hill, providing a great frontage with plenty of exposure.

- Prominent corner position
- Fully leased in a tightly held retail strip
- Adjoining large residential precinct & adjacent industrial properties

| Property ID           | L22029431 |
|-----------------------|-----------|
| Property Type         | Retail    |
| Building / Floor Area | 627       |
| Car Spaces            | 2         |
| Land Area             | 489.0 sqm |