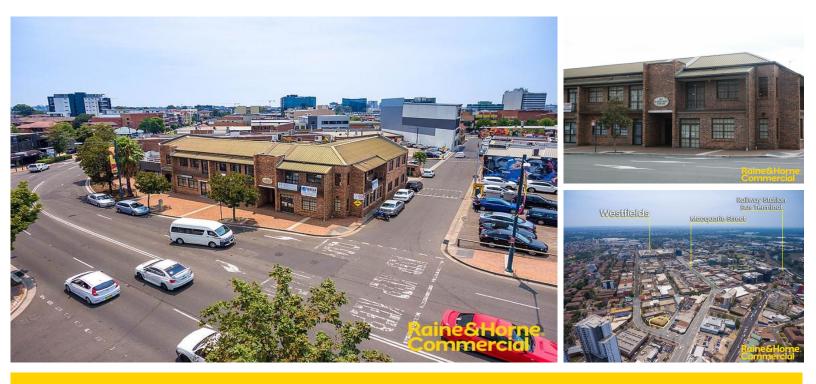

## Priced from \$530,000 + GST

Located on the corner of Bathurst Street in Liverpool's CBD, these prominent first-floor offices offers an exceptional location. Featuring on-site designated parking and direct street access, surrounded by a variety of retail shops and restaurants, with Westfield Shopping Centre and Liverpool Railway Station just a short walk away.

Additional Key Features:

- Suite 7 Approximately 92m<sup>2</sup>
- Suite 8 Approximately 102m<sup>2</sup>
- Porfolio disposal
- Shared toilet facilities
- Internal kitchenettes

| Property ID           | L22256097 |
|-----------------------|-----------|
| Property Type         | Offices   |
| Building / Floor Area | 194       |
| Car Spaces            | 2         |