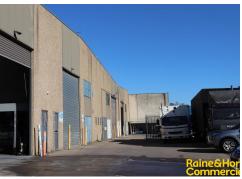

Other features include:

- Approx. 713m<sup>2</sup>
- Front & rear access

Property ID L23370920

**Property Type** Industrial/Warehou

**Building / Floor** 

713

Area

**Car Spaces** 