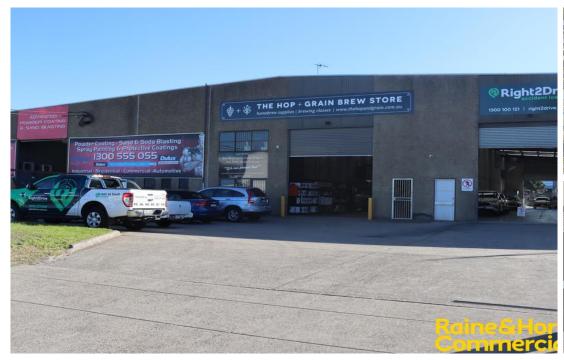

## Sold

This exceptional industrial warehouse is now available for sale, presenting an incredible opportunity for both Investors and Owner-occupiers. This property offers ample space and functionality with dual access, making it an ideal space for various users, and an attractive proposition for potential tenants.

Situated in the highly sought-after location of Moorebank, benefitting from its proximity to major transport links, including the M5 Motorway, Heathcote Rd and Moorebank Intermodal Terminal. This strategic location provides easy access to Sydney CBD, Port Botany, and the greater Western Sydney region, ensuring seamless connectivity and convenience for business operations.

Other features include:

- Approx. 713m<sup>2</sup>
- Front & rear access

Property ID L23370920

**Property Type** Industrial/Warehou

**Building / Floor** 

713

Area

**Car Spaces** 