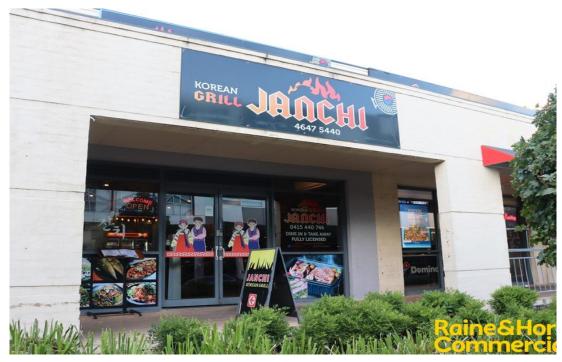

## Sold

Located in a busy food strip, offering excellent exposure facing Narellan Town Centre with large signage, and within walking proximity to the proposed location of Narellan Railway Station. An area seeing unprecedented growth and development.

Other features include:

- 108m² shop approximately
- Great Location
- Lease 5 + 5 years from 1st Aug 2023
- Facing Narellan Town Centre
- Abundant parking available
- Popular food strip

Property ID L24162058