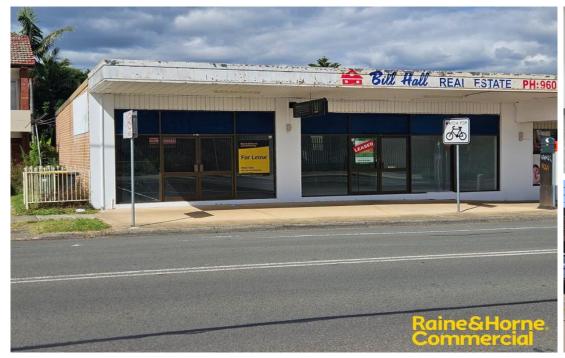

# Raine&Horne Commercial

GLENFIELD Shop 1/70 Railway Parade

55 sqm

0-1-0

### **RETAIL SPACE IN PRIME LOCATION**

## 500 p/w + GST

Situated in a prime location for your retail business to thrive, this property is perfectly positioned in a bustling area, ensuring maximum exposure and foot traffic. Its convenient location near major transportation hubs being only a moment's walk to Glenfield Railway station making it easily accessible for both customers and employees.

Other features include:

- Approximately 55m2
- High exposure to passing traffic & pedestrians
- · Tiled Floor Coverings
- On-Site Parking
- Suite for Retail (non-Food Related) or Office

Property ID

L24425638