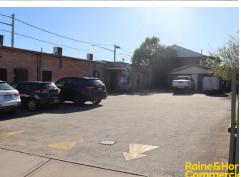

Other features include:

- Approximately 55m2
- High exposure to passing traffic & pedestrians
- · Tiled Floor Coverings
- On-Site Parking
- Suite for Retail (non-Food Related) or Office

Property ID

L24425638

**Property Type** 

Retail

Building / Floor Area

55

**Car Spaces** 

1