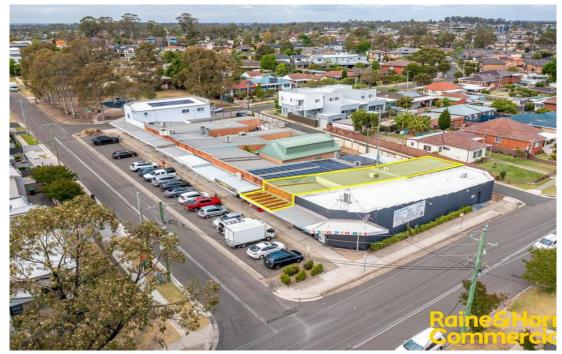

## Sold

Welcome to 3 Maryvale Avenue, Liverpool, now available for sale,

Presenting a fantastic opportunity for astute investors or owner-occupiers, seeking a prime retail space in a highly sought-after location, situated on a generous land area of approximately 243m², boasting a spacious floor area of approximately 220m².

This solid freestanding and well-maintained building offers a pleasingly designed layout that ensures maximum functionality and flexibility, allowing you to customize the space to suit your specific requirements.

Located in a bustling neighbourhood of Liverpool, this property benefits from its strategic position in a high-traffic area, ensuring maximum exposure and footfall. The surrounding community is vibrant and dynamic, attracting a diverse range of customers. With its close proximity to major transport links, including train stations and bus stops, accessibility is a breeze for both customers and staff.