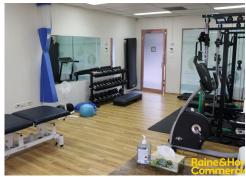

## Sold

Located on Bathurst Street of Liverpool CBD is the prominent commercial or office space with a balcony, situated among other prominent businesses, perfect for owner occupiers or investors.

This property offers an open floor plan that allows for flexible arrangement of furnishings, secure onsite parking and easy access to Westfields shopping centre, Liverpool railway station, and a range of shops and restaurants. A fantastic opportunity for those seeking quality space located in a well-presented and maintained building in the heart of Liverpool.

Other great features include:

- Floor area approx. 48m<sup>2</sup>
- x1 onsite secure parking
- · Ducted air conditioning

Property ID L26045699
Property Type Offices

Building / Floor Area 48

Car Spaces 1