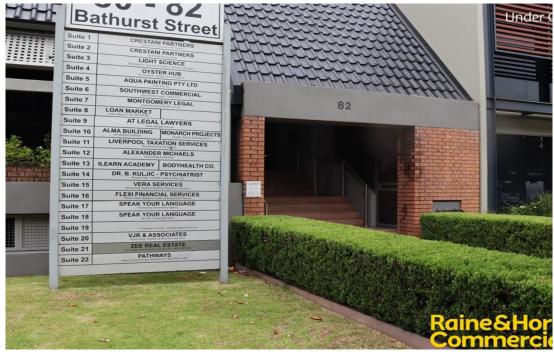

## Sold

Located on Bathurst Street of Liverpool CBD is the prominent commercial or office space with a balcony, situated among other prominent businesses, perfect for owner occupiers or investors.

This property offers an open floor plan that allows for flexible arrangement of furnishings, secure onsite parking and easy access to Westfields shopping centre, Liverpool railway station, and a range of shops and restaurants. A fantastic opportunity for those seeking quality space located in a well-presented and maintained building in the heart of Liverpool.

Other great features include:

- Floor area approx. 48m<sup>2</sup>
- x1 onsite secure parking
- · Ducted air conditioning

Property ID L26045699
Property Type Offices

Building / Floor Area 48

Car Spaces 1