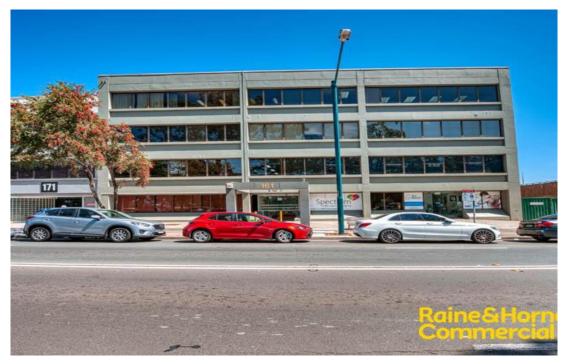

# Raine&Horne Commercial

LIVERPOOL 302/161 Bigge Street 57 sqm

## Sold

Located on the third floor of this modern commercial CBD building within close proximity to Liverpool Hospital. Some key features include;

- Modern fit-out
- 57m² floor space
- 2 x tandem car spaces
- · Access via elevator & stairs
- · Located directly opposite Bigge Park
- Ideal for any professional and / or medical specialists
- Currently leased to a medical professional