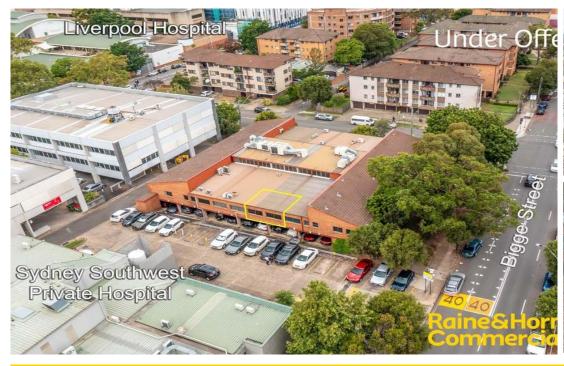

## Sold

- Established Medical Precinct
- Close to Liverpool Public & Private Hospital
- Surrounded by Medical Professionals

Welcome to 4/42-44 Bigge Street, Liverpool, a fantastic opportunity for an astute investor or owner/occupier to secure a medical / consulting suite in a prime location. With an internal floor area of 57m2 and 2 car spaces.

Comprising a spacious reception and waiting area, 2 treatment rooms with hand basins and natural light, along with storage area and internal kitchen. This property's great location between the Southwest Private hospital and Liverpool Hospital offers easy access to amenities and transport links.