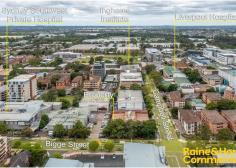

Comprising a spacious reception and waiting area, 2 treatment rooms with hand basins and natural light, along with storage area and internal kitchen. This property's great location between the Southwest Private hospital and Liverpool Hospital offers easy access to amenities and transport links.