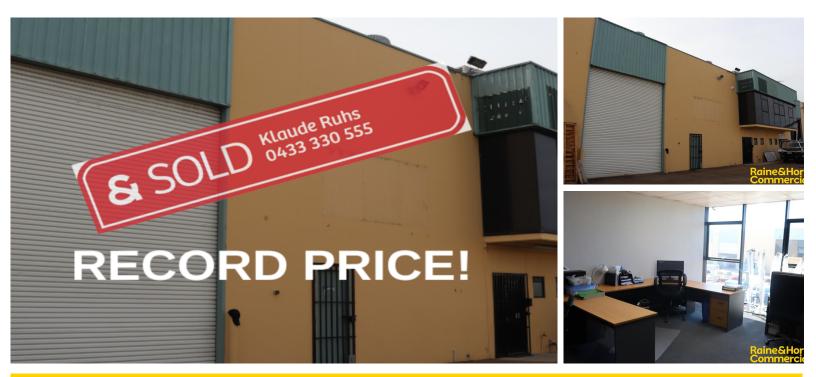

### Sold

We're pleased to introduce Unit 18/332 Hoxton Park Road, Prestons – FOR SALE.

This fantastic property is currently tenanted, offering you immediate rental income.

Situated in one of Southwest's most sought-after locations, this contemporary industrial/warehouse delivers the perfect blend of space, functionality, and convenience. Strategically located on Hoxton Park Road in the heart of Prestons, offering easy access to major arterial roads and transportation networks.

This property provides a 194m<sup>2</sup> high clearance warehouse and a well-kept modern 27m<sup>2</sup> office space. Boasting a spacious building area of 221m<sup>2</sup>,

ideal for a variety of industry uses.

#### Vincent Stevens

- 🤳 0409 609 774
- 之 vincent.stevens@rhc.com.au

Don't Miss Out on This Rare Opportunity!

Other key features include:

- On-site parking
- Warehouse area 194m<sup>2</sup> (Approx)
- Office area 27m<sup>2</sup> (Approx)
- Floor area 221m<sup>2</sup> (Approx)
- Container height roller shutter
- Front security gates
- Toilet amenities and kitchenette
- Clear span factory area
- Existing additional mezzanine storage area
- Practical/functional unit, ideal for many uses
- Currently leased to a reputable tenant, providing immediate rental income